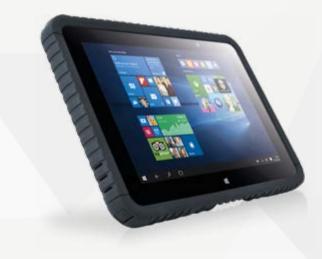

# **NTTablet Inari**

NTT Inari tablet is a tablet dedicated to professional use in extreme operating conditions and environment.

NTT Inari tablet designed by engineers in Finland at the company Aava Mobile Oy. Thanks to high-performance based on Intel<sup>®</sup> technology, high mechanical strength and resistance to harsh environment backed up with wide variety of different accessories designed to extend the range of possible applications the tablet is widely used in many countries in many sectors of the economy, such as. the public sector (irreplaceable especially for employees in the first line of the public utility sector (police, municipal police, fire department, rescue services, military), construction, transport and logistics, trade and services (product management and service sales - POS), service and equipment maintenance, petrochemicals and heavy industry, insurance, healthcare and medicine (stationary unit of health care and mobile emergency services), and many others.

### Main features of NTTablet Inari:

- ➔ high performance and safety due too Intel technol (CPU Z3745) and Windows operating system
- → Windows (8.1, 10) provides support for Windows applications and full integration with existing company IT infrastructures
- ➔ Small size and weight
- ➔ High durability: mechanical (tested by MIL-810G), Gorilla Glass Typ 3 protecting screen
- Adapted for use in harsh environments resistant to high humidity and pollution (meets IP65), wide operating temperature range from -10°C to + 50°C (-20°C to + 45°C for Inari5), high vibration resistance