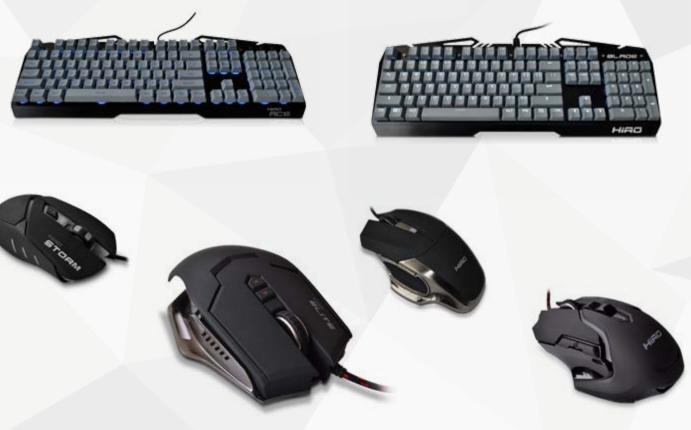

# **Gaming accessories HIRO**

HIRO is a constantly expanding range of accessories for gamers distributed by NTT. Products under the brand name HIRO are characterized by both a remarkable design and very favorable price-quality ratio. Solutions used in this products are very popular among users. Such mouse functions like backlight, additional definable buttons or adjusting sensitivity using buttons during the game gives you an edge in tight clashes. Keyboards fully equipped with backlit keys, mechanical switches or windows key block greatly improve user comfort both during the game and intensive office work.