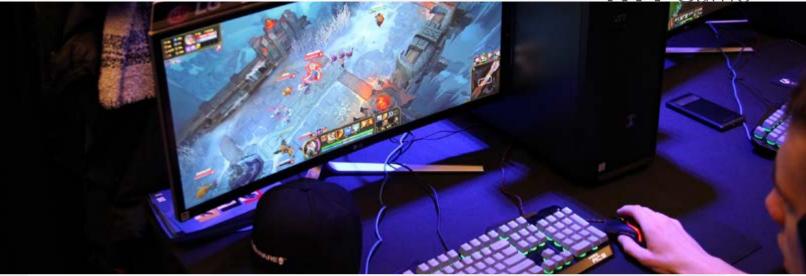

# **NTT Game Computers**

Are the most powerful unit offered by NTT System designed for advanced applications requiring maximum computing performance. Carefully selected components and extensive testing each configuration ensures efficient operation of your computer even at maximum load which is confirmed by the regular presence of NTT Game computers on the largest e-sports events in Poland. Classifying NTT Game computers as an equipment for the most important competition of e-sports has established a stable position of our equipment in this sector.

The characteristic elements of this series are the most efficient processors with Intel<sup>®</sup> Core<sup>™</sup> combined with top graphics cards from Nvidia GTX series. The combination of these components with fast SSD drives, and efficient RAM memory modules ensures the highest performance while playing the latest PC games titles. This is complimented by a robust casing with adequate ventilation which is essential when using the maximum potential of this components.