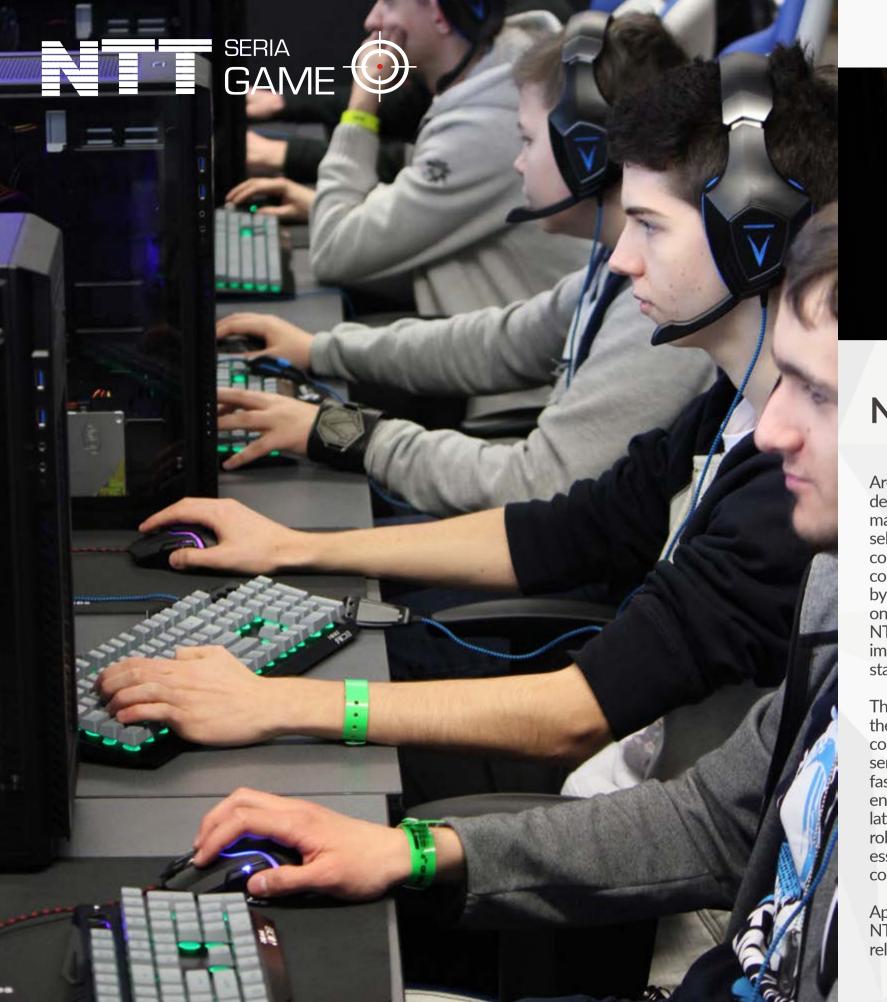

# **NTT Game Computers**

Are the most powerful unit offered by NTT System designed for advanced applications requiring maximum computing performance. Carefully selected components and extensive testing each configuration ensures efficient operation of your computer even at maximum load which is confirmed by the regular presence of NTT Game computers on the largest e-sports events in Poland. Classifying NTT Game computers as an equipment for the most important competition of e-sports has established a stable position of our equipment in this sector.

The characteristic elements of this series are the most efficient processors with Intel<sup>®</sup> Core<sup>™</sup> combined with top graphics cards from Nvidia GTX series. The combination of these components with fast SSD drives, and efficient RAM memory modules ensures the highest performance while playing the latest PC games titles. This is complimented by a robust casing with adequate ventilation which is essential when using the maximum potential of this components.

Appreciated by many professional computer players NTT Game series is a guarantee of performance and reliability