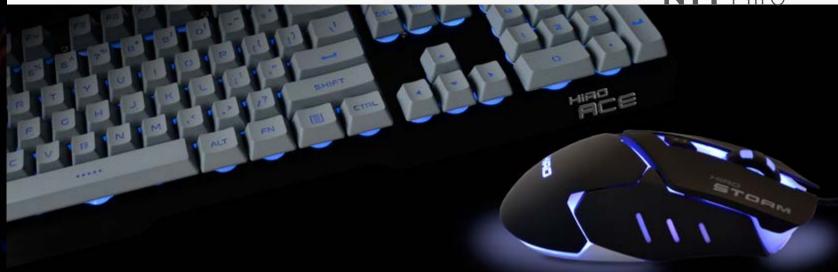

# **Gaming accessories HIRO**

HIRO is a constantly expanding range of accessories for gamers distributed by NTT. Products under the brand name HIRO are characterized by both a remarkable design and very favorable price-quality ratio. Solutions used in this products are very popular among users. Such mouse functions like backlight, additional definable buttons or adjusting sensitivity using buttons during the game gives you an edge in tight clashes. Keyboards fully equipped with backlit keys, mechanical switches or windows key block greatly improve user comfort both during the game and intensive office work.