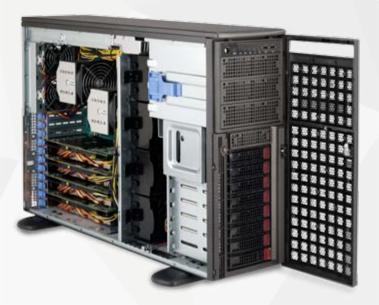

# NTT Tytan S87 high performance working stations

NTT Tytan S87 is a professional graphics station designed to satisfy the most demanding users working in a 3D environment, working with CAD, CAM, DTM, DTP. With the ability to use up to four NVIDIA Quadro graphic cards working with applications is fast and smooth. Two Intel® Xeon<sup>®</sup> E5-26xx v4 processors allows to freely work with 3D video material of high definition and with vector graphics, rendering and image processing. NTT Tytan S87 station allows the use of up to 1 TB of RAM and supports eight hard drives in hot-swap cages allowing storage of large amounts of data. Server casing with high cooling capacity and two power supplies with high efficiency designed for continuous operation ensures stable operation.

### NTT Tytan S87

- ➔ Motherboard dualcore, chipset Intel<sup>®</sup>, 7 PCI-E, KVM
- CPU socket LGA 2011-3
- → CPU Intel<sup>®</sup> Xeon<sup>®</sup> E5-26xx v4
- ➔ 16 DDR4 ECC-R connectors, max 1 TB RAM
- Integrated SATA 3.0 Raid 0,1,5,10 controler
- 2 network interface 10/100/1000
- ➔ Tower/4U case, 8x Hot-swap SAS/SATA
- ➔ Power supply 2000W class 80Plus Titanium (96%) Certificate: CE, Quality certificate ISO 9001,
- ➔ ISO 14001, ISO 27001, WHQL
- ➔ Warranty: from 24-60 month warranty Standard. Optional Door-to-Door, On-Site, defective media retention "keep defective HDD" service