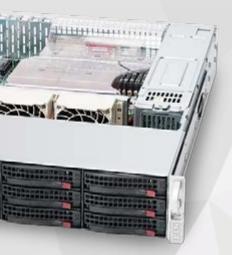

# **NTT Tytan** servers in Blade architecture

NTT Tytan 720F is a server based on a modular architecture. In one 7U size case can be set up to ten units with two Intel<sup>®</sup> Xeon<sup>®</sup> E5-26xx v4. NTT Tytan 720F is therefore the equivalent of ten dual processor servers. Each calculation module allows you to mount four drives 2.5" SATA hot-swap cages. Computational units allow for memory expansion up to 1 TB RAM DDR4 on each module. NTT Tytan Flex is equipped with 4 3000W power supplies a management module with KVM switch and the 10GbE network. This powerful tool is an ideal choice for users looking for high-tech and highly efficient platform while maintaining a compact modular construction. NTT Tytan 720F is an ideal platform for virtualization. It can also be used to build a data center.