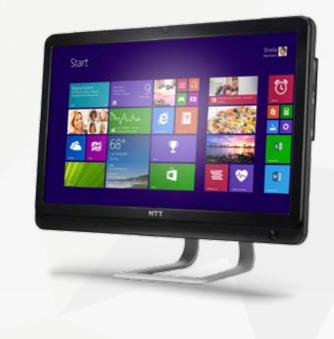

# NTT All-in-One

Komputery All-in-One Computers with Intel® processors is an ergonomic designs with outstanding performance and advanced security features. This high speed PC performance and ensures and easy and convenient way of conducting business.

# **NTT Business All-in-One Computer**

Computers designed to operate in office or business situations. Perfectly tailored to the needs and capabilities of small and medium-sized businesses. NTT Business All-in-One computers are dedicated to users who want the best value to usability ratio. Compact housing AIO with integrated 21.5 "or 23 " provides great ergonomics. With this solution, computers take up little space, are aestical and have limited wiring. Flexibility provided by individual configuration of NTT Business All-in-One computers allows for easy selection of the optimum version for the user's needs.

### **NTT Business WA 961M**

- ➔ Chipset Intel<sup>®</sup> H81
- → CPU socket LGA 1150
- → CPU Intel<sup>®</sup> Celeron<sup>®</sup> / Pentium<sup>®</sup> / Core<sup>™</sup> i3/i5/i7
- ➔ 2 DDR3 memory connectors
- → 4 SATA III connectors the ability to install 1 3.5" disc if the set has DVD
- ➔ one digital video card output DVI
- AIO type case 21,5" 1920x1080, matt matrix, 250cd/m2, Contrast 1000:1, reaction time 5ms.
- ➔ LED lightning
- ➔ Build-in speakers, build-in camera, memory card reader
- ➔ Build-in power supply 200W, class 80Plus Bronze
- Certificate: CE, Certificate ISO 9001, ISO 14001, ISO 27001, WHQL, in accordance with ES 5.0
- → Warranty: from 24-60 month warranty Standard. Optional Door-to-Door, On-Site, defective media retention "keep defective HDD" service