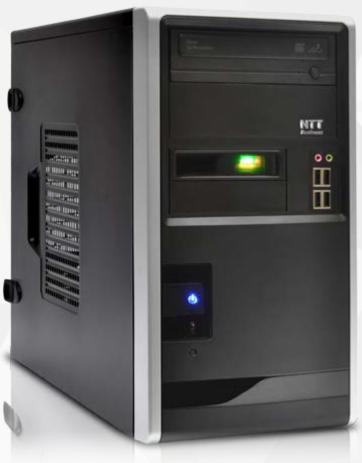

# **NTT Medium Business Computers**

are computers with pre-installed MS Windows operating system, Intel® processor-based that are dedicated to users looking for advanced business solutions with good price reliability relations.

### NTT Business WA 961M

- ➔ Chipset Intel<sup>®</sup> B85
- → CPU socket LGA 1150
- → CPU Intel<sup>®</sup> Celeron<sup>®</sup> / Pentium<sup>®</sup> / Core<sup>™</sup> i3/i5/i7
- ➔ 4 DDR3 memory connectors
- ➔ 4 SATA III connectors, 2 SATA II connectors
- ➔ 3 digital video card output Display Port,
- ➔ DVI, HDMI
- ➔ Tower or SFF case with optional tool-free opening and installation of drives and expansion cards Kensington connector options
- ➔ Build-in power supply 250W, class 80Plus Bronze or Gold
- ✦ Certificate: CE, Certificate ISO 9001, ISO 14001, ISO 27001, WHQL, in accordance with ES 5.0
- → Warranty: from 24-60 month warranty Standard. Optional Door-to-Door, On-Site, defective media retention "keep defective HDD" service