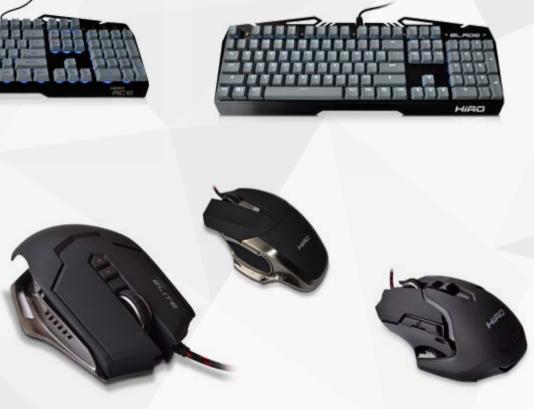

# **Gaming accessories HIRO**

HIRO is a constantly expanding range of accessories for gamers distributed by NTT. Products under the brand name HIRO are characterized by both a remarkable design and very favorable price-quality ratio. Solutions used in this products are very popular among users. Such mouse functions like backlight, additional definable buttons or adjusting sensitivity using buttons during the game gives you an edge in tight clashes. Keyboards fully equipped with backlit keys, mechanical switches or windows key block greatly improve user comfort both during the game and intensive office work.