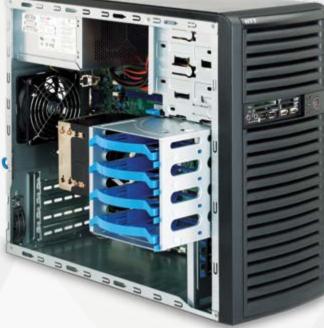

# **NTT Tytan Server – Entry level**

NTT Tytan Entry Series servers are an economic position in NTT System offer. Proposed as the first server in a small business an excellent proposition for people who want to replace the PC with a real server.

# NTT Tytan 1104S101 Entry Server

is an cost-effective server in a rack chassis. The use of 1U rack chassis saves space. Servers have 4 bay hot-swap and DVD-RW slim.

### NTT Tytan 510S100 Entry

is a single-processor configuration in a small Tower case. Use of Intel<sup>®</sup> Xeon<sup>®</sup> series E3-12xx v5 provides sufficient performance at a small price

- ➔ Motherboard single-CPU, Intel chipset
- → CPU socket LGA 1151
- → CPU Intel<sup>®</sup> Xeon<sup>®</sup> E3-12xx v5
- ➔ 4 DDR4 ECC memory connectors max 64 GB RAM
- ➔ 4 HDD 3,5"
- ➔ Integrated SATA 3.0 Raid 0,1,5,10 controler
- ➔ 2 network interface 10/100/1000
- ➔ Tower case, with tool-free opening
- ➔ Remote management of IPMI 2.0 with KVM and dedicated RJ45 port
- ➔ Power supply 300W class 80Plus Bronze
- ➔ Certificate: CE, Quality certificate ISO 9001, ISO 14001, ISO 27001, WHQLWarranty: from 24-60 month warranty Standard.Optional Door-to-Door, On-Site, defective media retention "keep defective HDD" service