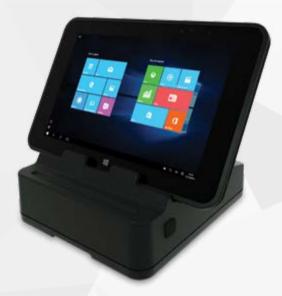

➔ optional docking station with additional ports I/O transforms the tablet into a functional computer or **POS** terminal