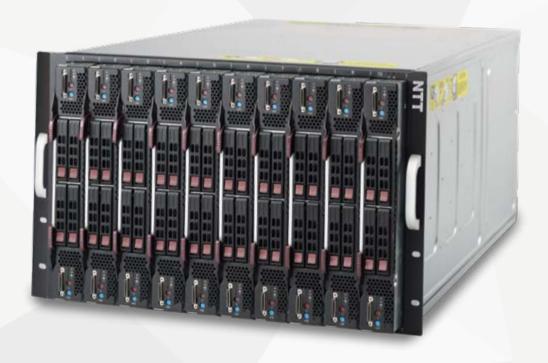

# **NTT Tytan** servers in Blade architecture

NTT Tytan 720F is a server based on a modular architecture. In one 7U size case can be set up to ten units with two Intel<sup>®</sup> Xeon<sup>®</sup> E5-26xx v4. NTT Tytan 720F is therefore the equivalent of ten dual processor servers. Each calculation module allows you to mount four drives 2.5" SATA hot-swap cages. Computational units allow for memory expansion up to 1 TB RAM DDR4 on each module. NTT Tytan Flex is equipped with 4 3000W power supplies a management module with KVM switch and the 10GbE network. This powerful tool is an ideal choice for users looking for high-tech and highly efficient platform while maintaining a compact modular construction. NTT Tytan 720F is an ideal platform for virtualization. It can also be used to build a data center.