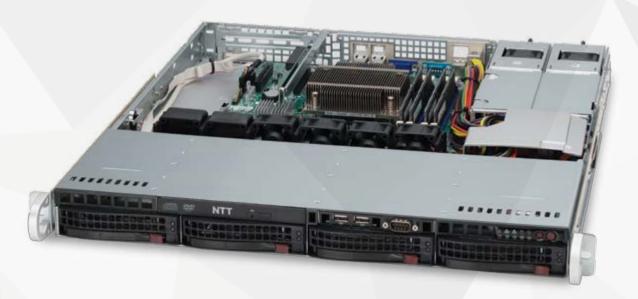

# **NTT Business Nettops**

NTT Business nettops are mini class PC that have functionality equivalent to a standard desktop but have a very small dimensions. They are designed for customers looking to build a low-cost, space-saving, power sawing, quiet and with interesting and aesthetically pleasing design computers. Ideal for viewing multimedia content because of the graphics chip Intel HD Graphics for high performance graphics and the ability to play video in Full HD 1080p (via HDMI connection). Lightweight and compact design of the nettop and the ability to integrate the unit with a monitor or TV makes it a very handy computer which easily can be used even in a very limited office space or home. Special VESA handle standard allow nettop to be suspended on the back of the monitor or TV, making it an integral set.