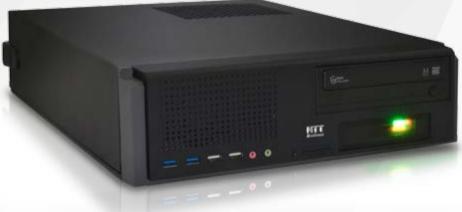

# **NTT Business Nettops**

NTT Business nettops are mini class PC that have functionality equivalent to a standard desktop but have a very small dimensions. They are designed for customers looking to build a low-cost, space-saving, power sawing, quiet and with interesting and aesthetically pleasing design computers. Ideal for viewing multimedia content because of the graphics chip Intel HD Graphics for high performance graphics and the ability to play video in Full HD 1080p (via HDMI connection). Lightweight and compact design of the nettop and the ability to integrate the unit with a monitor or TV makes it a very handy computer which easily can be used even in a very limited office space or home. Special VESA handle standard allow nettop to be suspended on the back of the monitor or TV, making it an integral set.

### NTT Business W 907M

NTT