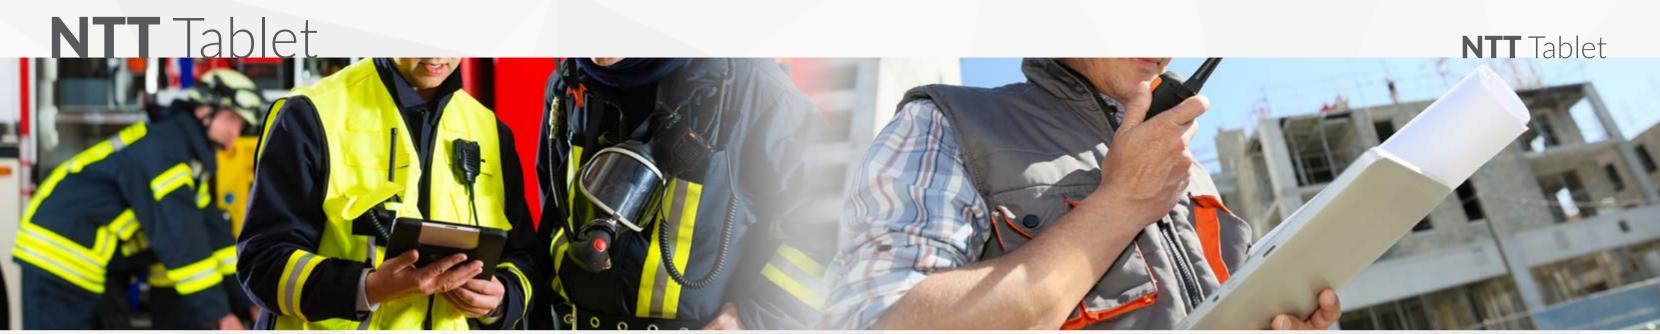

# **NTTablet Inari**

NTT Inari tablet is a tablet dedicated to professional use in extreme operating conditions and environment.

NTT Inari tablet designed by engineers in Finland at the company Aava Mobile Oy. Thanks to high-performance based on Intel<sup>®</sup> technology, high mechanical strength and resistance to harsh environment backed up with wide variety of different accessories designed to extend the range of possible applications the tablet is widely used in many countries in many sectors of the economy, such as. the public sector (irreplaceable especially for employees in the first line of the public utility sector (police, municipal police, fire department, rescue services, military), construction, transport and logistics, trade and services (product management and service sales - POS), service and equipment maintenance, petrochemicals and heavy industry, insurance, healthcare and medicine (stationary unit of health care and mobile emergency services), and many others.