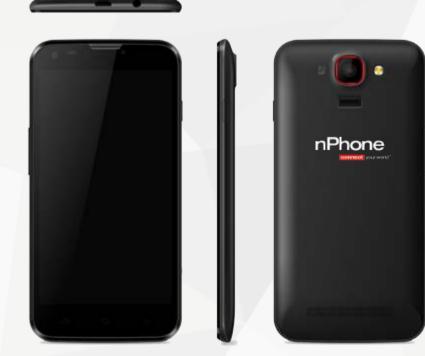

# **NTT** nPhone

# nPhone N-02 Smartphone

This device is dedicated to users who are looking for a reliable, modern equipment with high-speed internet access regardless of location. By using LTE technology and powerful quad-core processor Mediatek 6735M this phone provides quick access to the Internet wherever you find yourself. High-quality IPS screen with a resolution of 720x1280 guarantees high image detail. Another standing out feature of the phone is undoubtedly high quality camera (8 megapixel rear and 2 megapixel front) and a dual SIM compatibility.