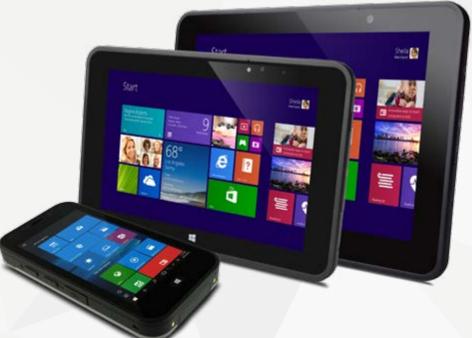

# **NTTablet Inari**

NTT Inari tablet is a tablet dedicated to professional use in extreme operating conditions and environment.

NTT Inari tablet designed by engineers in Finland at the company Aava Mobile Oy. Thanks to high-performance based on Intel<sup>®</sup> technology, high mechanical strength and resistance to harsh environment backed up with wide variety of different accessories designed to extend the range of possible applications the tablet is widely used in many countries in many sectors of the economy, such as. the public sector (irreplaceable especially for employees in the first line of the public utility sector (police, municipal police, fire department, rescue services, military), construction, transport and logistics, trade and services (product management and service sales - POS), service and equipment maintenance, petrochemicals and heavy industry, insurance, healthcare and medicine (stationary unit of health care and mobile emergency services), and many others.

Models:

- → NTTablet Inari 5-4.7"
- → NTTablet Inari 8-8.3"
- → NTTablet Inari 10-10.1"