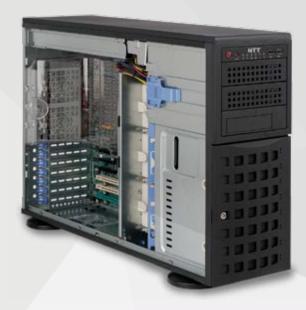

# NTT Tytan S87 high performance working stations

NTT Tytan S87 is a professional graphics station designed to satisfy the most demanding users working in a 3D environment, working with CAD, CAM, DTM, DTP. With the ability to use up to four NVIDIA Quadro graphic cards working with applications is fast and smooth. Two Intel® Xeon<sup>®</sup> E5-26xx v4 processors allows to freely work with 3D video material of high definition and with vector graphics, rendering and image processing. NTT Tytan S87 station allows the use of up to 1 TB of RAM and supports eight hard drives in hot-swap cages allowing storage of large amounts of data. Server casing with high cooling capacity and two power supplies with high efficiency designed for continuous operation ensures stable operation.

The station can operate under the control of MS Windows Server or MS Windows 7 / 8.1 / 10 Pro.